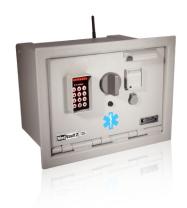

## EMS CONTACT FORM | SAME KEY

All MedVault units have an emergency manual override key that is uniquely keyed for your EMS program, separate from your department's KnoxBox® Rapid Access Program. One key is shipped per order. Additional keys are available when requested in writing on department letterhead. Please reference MedVault Emergency Manual Override Key in the request.

For security purposes, its strongly recommended that the MedVault emergency override key not be keyed the same as the KnoxBox Rapid Access Program. Using the same key for both programs reduces the security of the narcotics stored within the MedVault unit. If your department would like to have the emergency manual override key the same as your department's KnoxBox Rapid Access Program Master Key, please complete the following.