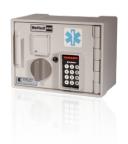

## EMS CONTACT FORM | SAME KEY

All MedVault units have an emergency manual override key that is uniquely keyed for your EMS program, separate from your department's KnoxBox® Rapid Access Program. One key is shipped per order. Additional keys are available when requested in writing on department letterhead. Please reference MedVault Emergency Manual Override Key in the request.

For security purposes, its strongly recommended that the MedVault emergency override key not be keyed the same as the KnoxBox Rapid Access Program. Using the same key for both programs reduces the security of the narcotics stored within the MedVault unit. If your department would like to have the emergency manual override key the same as your department's KnoxBox Rapid Access Program Master Key, please complete the following.