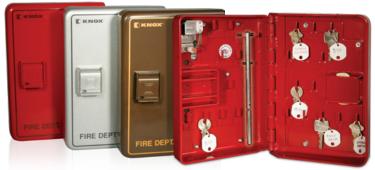

## Available colors:

Red Aluminum Dark Bronze

# **FEATURES**

Holds 2 elevator drop keys and up to 31 keys

Meets IFC and NFPA 1 standards

UL Listed: UL 1037, UL 1610. UL 437

Heavy-duty steel construction

#### **EXPANSION PANEL**

Built standard with 9 key hooks that may hold up to 2 elevator drop keys. The optional expansion panel increases capacity from 18 to 31 keys, optimizing security for structures of any size.