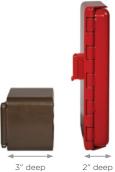

#### **COMPACT FIT**

With a shallow depth, the Knox Elevator Box fits both compactly and discreetly within any wall, making it aesthetically pleasing for interior applications, yet maintaining seamless accessibility.

Depth Comparison: KnoxBox® 3200 vs. Knox Elevator Box