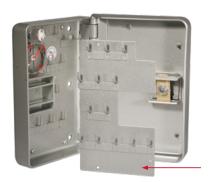

#### **EXPANSION PANEL**

Built standard with 9 key hooks that may hold up to 2 elevator drop keys. The optional expansion panel increases capacity from 18 to 31 keys, optimizing security for structures of any size.

13 Key Hook Expansion Panel

KnoxBox Knox
3200 Elevator Box