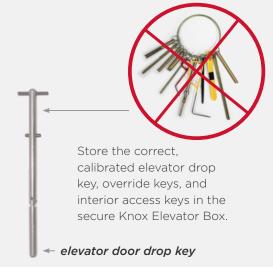

# WHEN EVERY SECOND MATTERS, GIVE EMERGENCY RESPONDERS ACCESS TO THE RIGHT KEYS.

Unlike other elevator key boxes, the Knox Elevator Box offers a safe and secure solution that provides emergency responders immediate access to the correct, calibrated elevator drop key to enter an inoperative elevator and keys to unlock critical areas within the building. Having rapid access to the right keys reduces delays, maximizes safety for emergency responders, and helps avoid unnecessary damage from forced entry.

### **BENEFITS**

- Allows rapid access to the correct, calibrated elevator door drop key
- Prevents forced entry into locked doors within the interior of the building
- Minimizes emergency responder injuries