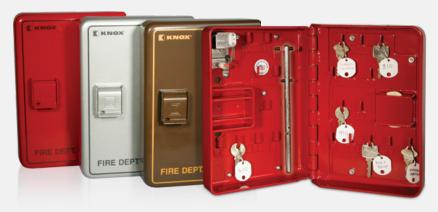

## Available colors:

Red Aluminum Dark Bronze

# **FEATURES**

Holds 2 elevator drop keys and up to 31 keys

Meets IFC and NFPA 1 standards

UL Listed: UL 1037, UL 1610. UL 437

Heavy-duty steel construction

#### **EXPANSION PANEL**

Built standard with 9 key hooks that may hold up to 2 elevator drop keys. The optional expansion panel increases capacity from 18 to 31 keys, optimizing security for structures of any size.