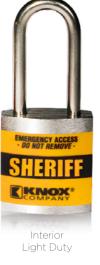

## KNOX PADLOCKS

#### **FEATURES**

Heavy-duty lock design with a solid brass body

Standard and shrouded shackle for outdoor use

Lock cover protects against harsh weather conditions

Identification labels to identify authorized agencies