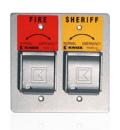

## **KNOX GATE & KEY SWITCHES®**

Double Gate & Key Switch on Mounting Plate

Single Gate & Key Switch on Mounting Plate

Single Gate & Key Switch

### **FEATURES**

Dual locks enable shared access with other agencies

Lock cover protects against extreme weather conditions

Identification labels to identify authorized agencies

Compatible with electronic gates and roll up doors