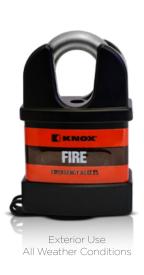

## KNOX PADLOCKS

#### **FEATURES**

Heavy-duty lock design with a solid brass body

Standard and shrouded shackle for outdoor use

Lock cover protects against harsh weather conditions

Identification labels to identify authorized agencies