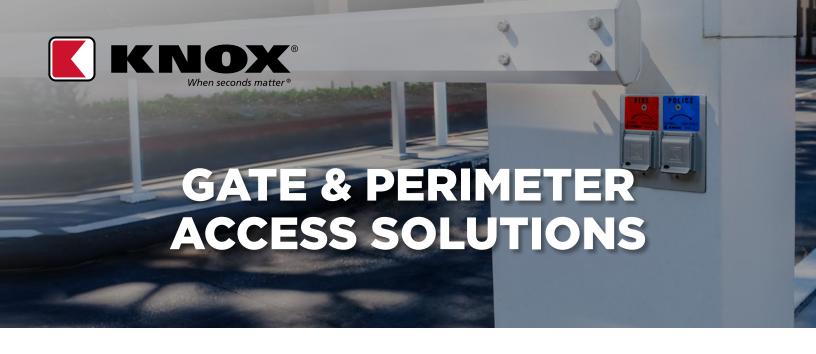

## **KNOX GATE & KEY SWITCHES®**

Double Gate & Key Switch on Mounting Plate

Single Gate & Key Switch on Mounting Plate

Single Gate & Key Switch

### **FEATURES**

Dual locks enable shared access with other agencies

Lock cover protects against extreme weather conditions

Identification labels to identify authorized agencies

Compatible with electronic gates and roll up doors