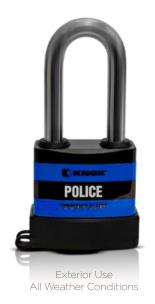

## KNOX PADLOCKS

#### **FEATURES**

Heavy-duty lock design with a solid brass body

Standard and shrouded shackle for outdoor use

Lock cover protects against harsh weather conditions

Identification labels to identify authorized agencies