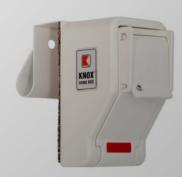

ng options

\*

Weather-resistant

### **THE RESIDENTIAL RAPID ACCESS SYSTEM**

The Knox HomeBox provides first responders with quick and secure access when responding to elderly, chronically ill, and homebound community members during emergency situations. It significantly reduces the need for a forced entry and the resulting damage repairs. No costly monitoring fees required.

# WHEN SECONDS MATTER, COUNT ON KNOX.

### **BENEFITS**

Provides firefighters with residential rapid access

Minimizes the need for costly property repairs due to forced entry

> Resecuring the residence is simple and quick

One time purchase that requires no monthly monitoring fees

> Reduces risk of injury to first responders

### **MOUNTING CONFIGURATIONS**

Wall Mount







Door Hanger

Security Door Hanger





### **ABOUT THE KNOX COMPANY**

Since 1975, the Knox Company has successfully developed innovative rapid access solutions for first responders with products that provide fast, safe, and secure entry into commercial, industrial, and residential properties, while minimizing damage and maximizing safety. Today, more than 15,000 fire, EMS, and law enforcement departments/agencies depend on Knox products to gain access into over one million buildings/properties.