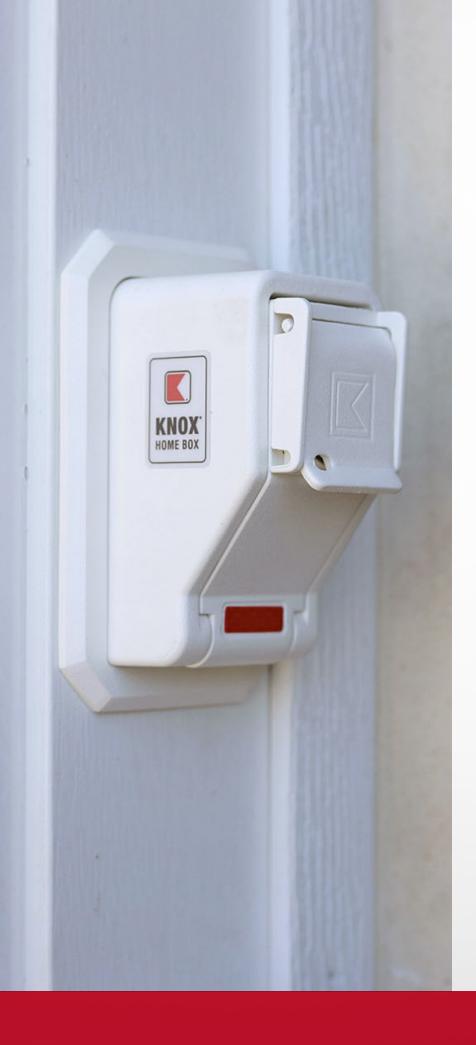

## **KNOX HOMEBOX**®

THE RESIDENTIAL RAPID ACCESS SYSTEM

### **FEATURES**

Wall mount or door hanger mounting options

\*

Weather-resistant

### **MOUNTING CONFIGURATIONS**

Wall Mount

Door Hanger

Security Door Hanger