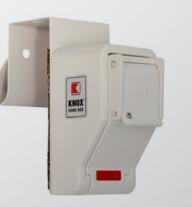

S**



Wall mount or door hanger mounting options

\*

Weather-resistant

### **THE RESIDENTIAL RAPID ACCESS SYSTEM**

The Knox HomeBox provides first responders with quick and secure access when responding to elderly, chronically ill, and homebound community members during emergency situations. It significantly reduces the need for a forced entry and the resulting damage repairs. No costly monitoring fees required.

# WHEN SECONDS MATTER, COUNT ON KNOX.

### **BENEFITS**

Provides firefighters with residential rapid access

Minimizes the need for costly property repairs due to forced entry

> Resecuring the residence is simple and quick

One time purchase that requires no monthly monitoring fees

> Reduces risk of injury to first responders

### **MOUNTING CONFIGURATIONS**

Wall Mount







Door Hanger

Security Door Hanger





### **ABOUT THE KNOX COMPANY**

Since 1975, the Knox Company has successfully developed innovative rapid access solutions for first responders with products that provide fast, safe, and secure entry into commercial, industrial, and residential properties, while minimizing damage and maximizing safety. Today, more than 15,000 fire, EMS, and law enforcement departments/agencies depend on Knox products to gain access into over one million buildings/properties.