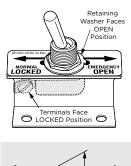

### NORMALLY OPENED VS. NORMALLY **CLOSED SWITCH OPERATION**

Switch units may be oriented to achieve either a normally open or normally closed use. Upon installation, the switch must be inserted into its mounting hole so that the switch label will read correctly and the switch circuit will operate correctly when in use.

**Normally Closed Circuit** 

**Normally Open Circuit** 

1601W. DEER VALLEY RD. PHOENIX, AZ 85027

INSTALLATION INSTRUCTIONS FOR KNOXBOX\* 3200 & KNOXVAULT\* 4400 **ELECTRICAL SWITCH** 

KnoxBox 3200 Model With optional Electrical Switch installed