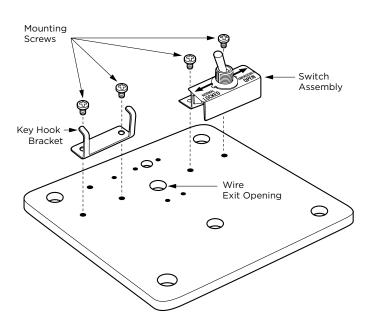

## INSTALLATION INSTRUCTIONS FOR KNOXBOX® 3200 & KNOXVAULT® 4400

**KnoxBox 3200 Mounting Configuration** 

Backplate shown without housing for clarity

**KnoxVault 4400 Mounting Configuration** 

Backplate shown without housing for clarity

## **MOUNTING BRACKET ORIENTATION -KNOXBOX 3200 VS. KNOXVAULT 4400**

Please note that the switch and label orientation remain the same, only the bracket is reversed to accommodate mounting differences. The switch can be rotated when installed to allow for normally open or normally closed circuits.

KnoxBox 3200

KnoxVault 4400