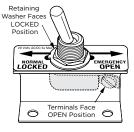

### NORMALLY OPENED VS. NORMALLY **CLOSED SWITCH OPERATION**

Switch units may be oriented to achieve either a normally open or normally closed use. Upon installation, the switch must be inserted into its mounting hole so that the switch label will read correctly and the switch circuit will operate correctly when in use.

**Normally Closed Circuit** 

**Normally Open Circuit** 

1601W. DEER VALLEY RD. PHOENIX, AZ 85027

INSTALLATION INSTRUCTIONS FOR KNOXBOX\* 3200 & KNOXVAULT\* 4400 **ELECTRICAL SWITCH** 

KnoxBox 3200 Model With optional Electrical Switch installed