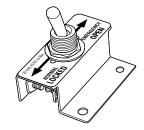

### NORMALLY OPENED VS. NORMALLY **CLOSED SWITCH OPERATION**

Switch units may be oriented to achieve either a normally open or normally closed use. Upon installation, the switch must be inserted into its mounting hole so that the switch label will read correctly and the switch circuit will operate correctly when in use.

**Normally Closed Circuit** 

**Normally Open Circuit** 

1601W. DEER VALLEY RD. PHOENIX, AZ 85027

INSTALLATION INSTRUCTIONS FOR KNOXBOX\* 3200 & KNOXVAULT\* 4400 **ELECTRICAL SWITCH** 

KnoxBox 3200 Model With optional Electrical Switch installed