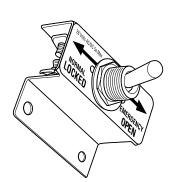

### NORMALLY OPENED VS. NORMALLY **CLOSED SWITCH OPERATION**

Switch units may be oriented to achieve either a normally open or normally closed use. Upon installation, the switch must be inserted into its mounting hole so that the switch label will read correctly and the switch circuit will operate correctly when in use.

**Normally Closed Circuit** 

**Normally Open Circuit** 

1601W. DEER VALLEY RD. PHOENIX, AZ 85027

INSTALLATION INSTRUCTIONS FOR KNOXBOX\* 3200 & KNOXVAULT\* 4400 **ELECTRICAL SWITCH** 

KnoxBox 3200 Model With optional Electrical Switch installed