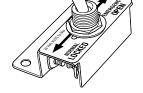

### NORMALLY OPENED VS. NORMALLY **CLOSED SWITCH OPERATION**

Switch units may be oriented to achieve either a normally open or normally closed use. Upon installation, the switch must be inserted into its mounting hole so that the switch label will read correctly and the switch circuit will operate correctly when in use.

**Normally Closed Circuit** 

**Normally Open Circuit** 

1601W. DEER VALLEY RD. PHOENIX, AZ 85027

INSTALLATION INSTRUCTIONS FOR KNOXBOX\* 3200 & KNOXVAULT\* 4400 **ELECTRICAL SWITCH** 

KnoxBox 3200 Model With optional Electrical Switch installed