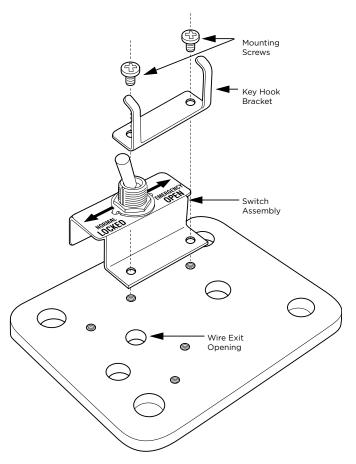

## INSTALLATION INSTRUCTIONS FOR KNOXBOX® 3200 & KNOXVAULT® 4400

**KnoxBox 3200 Mounting Configuration** 

Backplate shown without housing for clarity

**KnoxVault 4400 Mounting Configuration** 

Backplate shown without housing for clarity

## **MOUNTING BRACKET ORIENTATION -KNOXBOX 3200 VS. KNOXVAULT 4400**

Please note that the switch and label orientation remain the same, only the bracket is reversed to accommodate mounting differences. The switch can be rotated when installed to allow for normally open or normally closed circuits.

KnoxBox 3200

KnoxVault 4400