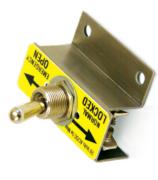

INSTALLATION INSTRUCTIONS FOR KNOXBOX\* 3200 & KNOXVAULT\* 4400

**ELECTRICAL SWITCH** 

**MULTI-PURPOSE** 

for use in all KnoxBox 3200 and KnoxVault 4400 units. Optional electrical switch

Retaining Washer

Mounting Bracket

The maximum load for this electrical switch is:

28 Volt AC/DC 5 Amp