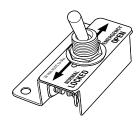

## NORMALLY OPENED VS. NORMALLY CLOSED SWITCH OPERATION

Switch units may be oriented to achieve either a normally open or normally closed use. Upon installation, the switch must be inserted into its mounting hole so that the switch label will read correctly and the switch circuit will operate correctly when in use.

•

**Normally Closed Circuit** 

**Normally Open Circuit** 

28 Volt AC/DC 5 Amp

The maximum load for this electrical switch is:

for use in all KnoxBox 3200 and KnoxVault 4400 units. **Optional electrical switch** 