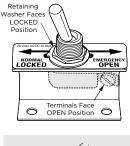

## NORMALLY OPENED VS. NORMALLY CLOSED SWITCH OPERATION

Switch units may be oriented to achieve either a normally open or normally closed use. Upon installation, the switch must be inserted into its mounting hole so that the switch label will read correctly and the switch circuit will operate correctly when in use.

•

**Normally Closed Circuit** 

**Normally Open Circuit** 

28 Volt AC/DC 5 Amp

The maximum load for this electrical switch is:

for use in all KnoxBox 3200 and KnoxVault 4400 units. **Optional electrical switch** 