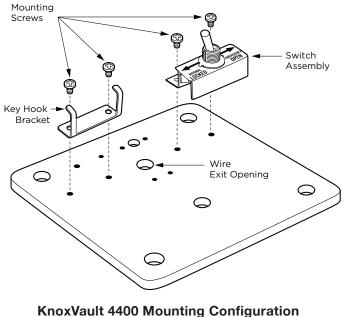

## MULTI-PURPOSE ELECTRICAL SWITCH INSTALLATION INSTRUCTIONS FOR KNOXBOX® 3200 & KNOXVAULT® 4400

KnoxBox 3200 Mounting Configuration Backplate shown without housing for clarity

Backplate shown without housing for clarity

## MOUNTING BRACKET ORIENTATION -KNOXBOX 3200 VS. KNOXVAULT 4400

Please note that the switch and label orientation remain the same, only the bracket is reversed to accommodate mounting differences. The switch can be rotated when installed to allow for normally open or normally closed circuits.

KnoxBox 3200

KnoxVault 4400