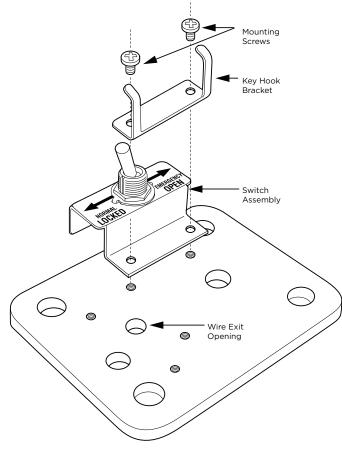

## MULTI-PURPOSE ELECTRICAL SWITCH INSTALLATION INSTRUCTIONS FOR KNOXBOX® 3200 & KNOXVAULT® 4400

KnoxBox 3200 Mounting Configuration Backplate shown without housing for clarity

Backplate shown without housing for clarity

## MOUNTING BRACKET ORIENTATION -KNOXBOX 3200 VS. KNOXVAULT 4400

Please note that the switch and label orientation remain the same, only the bracket is reversed to accommodate mounting differences. The switch can be rotated when installed to allow for normally open or normally closed circuits.