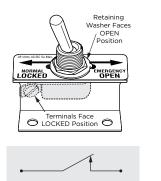

## NORMALLY OPENED VS. NORMALLY CLOSED SWITCH OPERATION

Switch units may be oriented to achieve either a normally open or normally closed use. Upon installation, the switch must be inserted into its mounting hole so that the switch label will read correctly and the switch circuit will operate correctly when in use.

•

**Normally Closed Circuit** 

**Normally Open Circuit** 

28 Volt AC/DC 5 Amp

The maximum load for this electrical switch is:

for use in all KnoxBox 3200 and KnoxVault 4400 units. **Optional electrical switch** 