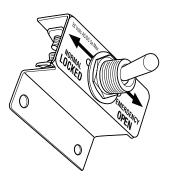

## MOUNTING BRACKET ORIENTATION -KNOXBOX 3200 VS. KNOXVAULT 4400

Please note that the switch and label orientation remain the same, only the bracket is reversed to accommodate mounting differences. The switch can be rotated when installed to allow for normally open or normally closed circuits.

## NORMALLY OPENED VS. NORMALLY CLOSED SWITCH OPERATION

Switch units may be oriented to achieve either a normally open or normally closed use. Upon installation, the switch must be inserted into its mounting hole so that the switch label will read correctly and the switch circuit will operate correctly when in use.