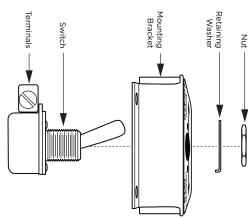

Switch Assembly Side View

With optional Electrical Switch and Knox Tamper Alert installed KnoxVault 4400 Model

INSTALLATION INSTRUCTIONS FOR KNOXBOX® 3200 & KNOXVAULT® 4400 **ELECTRICAL SWITCH MULTI-PURPOSE** 