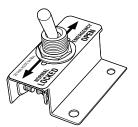

## NORMALLY OPENED VS. NORMALLY CLOSED SWITCH OPERATION

Switch units may be oriented to achieve either a normally open or normally closed use. Upon installation, the switch must be inserted into its mounting hole so that the switch label will read correctly and the switch circuit will operate correctly when in use.

•

**Normally Closed Circuit** 

**Normally Open Circuit** 

28 Volt AC/DC 5 Amp

The maximum load for this electrical switch is:

for use in all KnoxBox 3200 and KnoxVault 4400 units. **Optional electrical switch** 