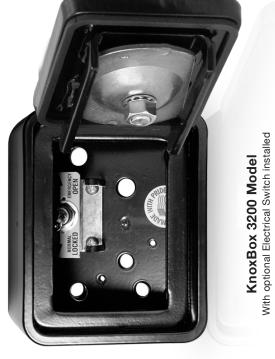

## MULTI-PURPOSE ELECTRICAL SWITCH INSTALLATION INSTRUCTIONS FOR KNOXBOX® 3200 & KNOXVAULT® 4400

KnoxBox 3200 Mounting Configuration Backplate shown without housing for clarity

Backplate shown without housing for clarity

## MOUNTING BRACKET ORIENTATION -KNOXBOX 3200 VS. KNOXVAULT 4400

Please note that the switch and label orientation remain the same, only the bracket is reversed to accommodate mounting differences. The switch can be rotated when installed to allow for normally open or normally closed circuits.

KnoxBox 3200

KnoxVault 4400