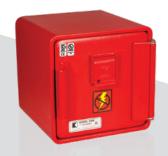

# KNOX REMOTE POWER BOX®

### REMOTELY OPERATE A SHUNT TRIP BREAKER TO DISCONNECT POWER

# **FEATURES:**

- ✓ Wires into a shunt trip breaker
- Supports lockout-tagout when used with optional tamper seals