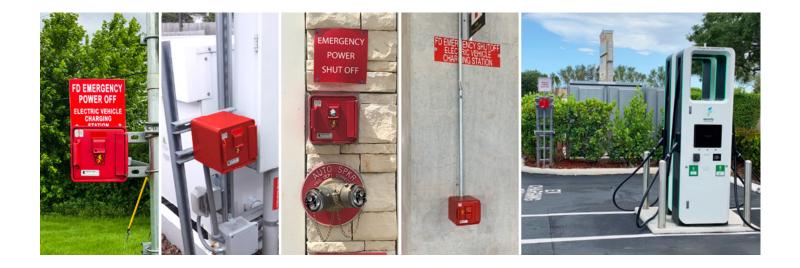

## **BENEFITS:**

- Solution for buildings, equipment, generators, wind/solar equipment, and telecommunication systems
- ✓ Isolates power functions
- Protects against tampering or physical attacks