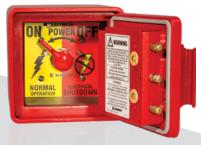

### REMOTELY OPERATE A SHUNT TRIP BREAKER TO DISCONNECT POWER

# **FEATURES:**

- ✓ Wires into a shunt trip breaker
- Supports lockout-tagout when used with optional tamper seals