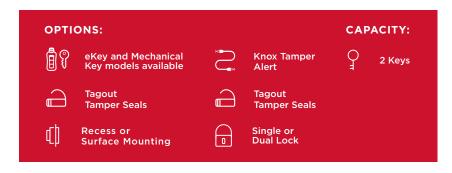

# **FEATURES:**

- ✓ Wires into a shunt trip breaker
- Supports lockout-tagout when used with optional tamper seals